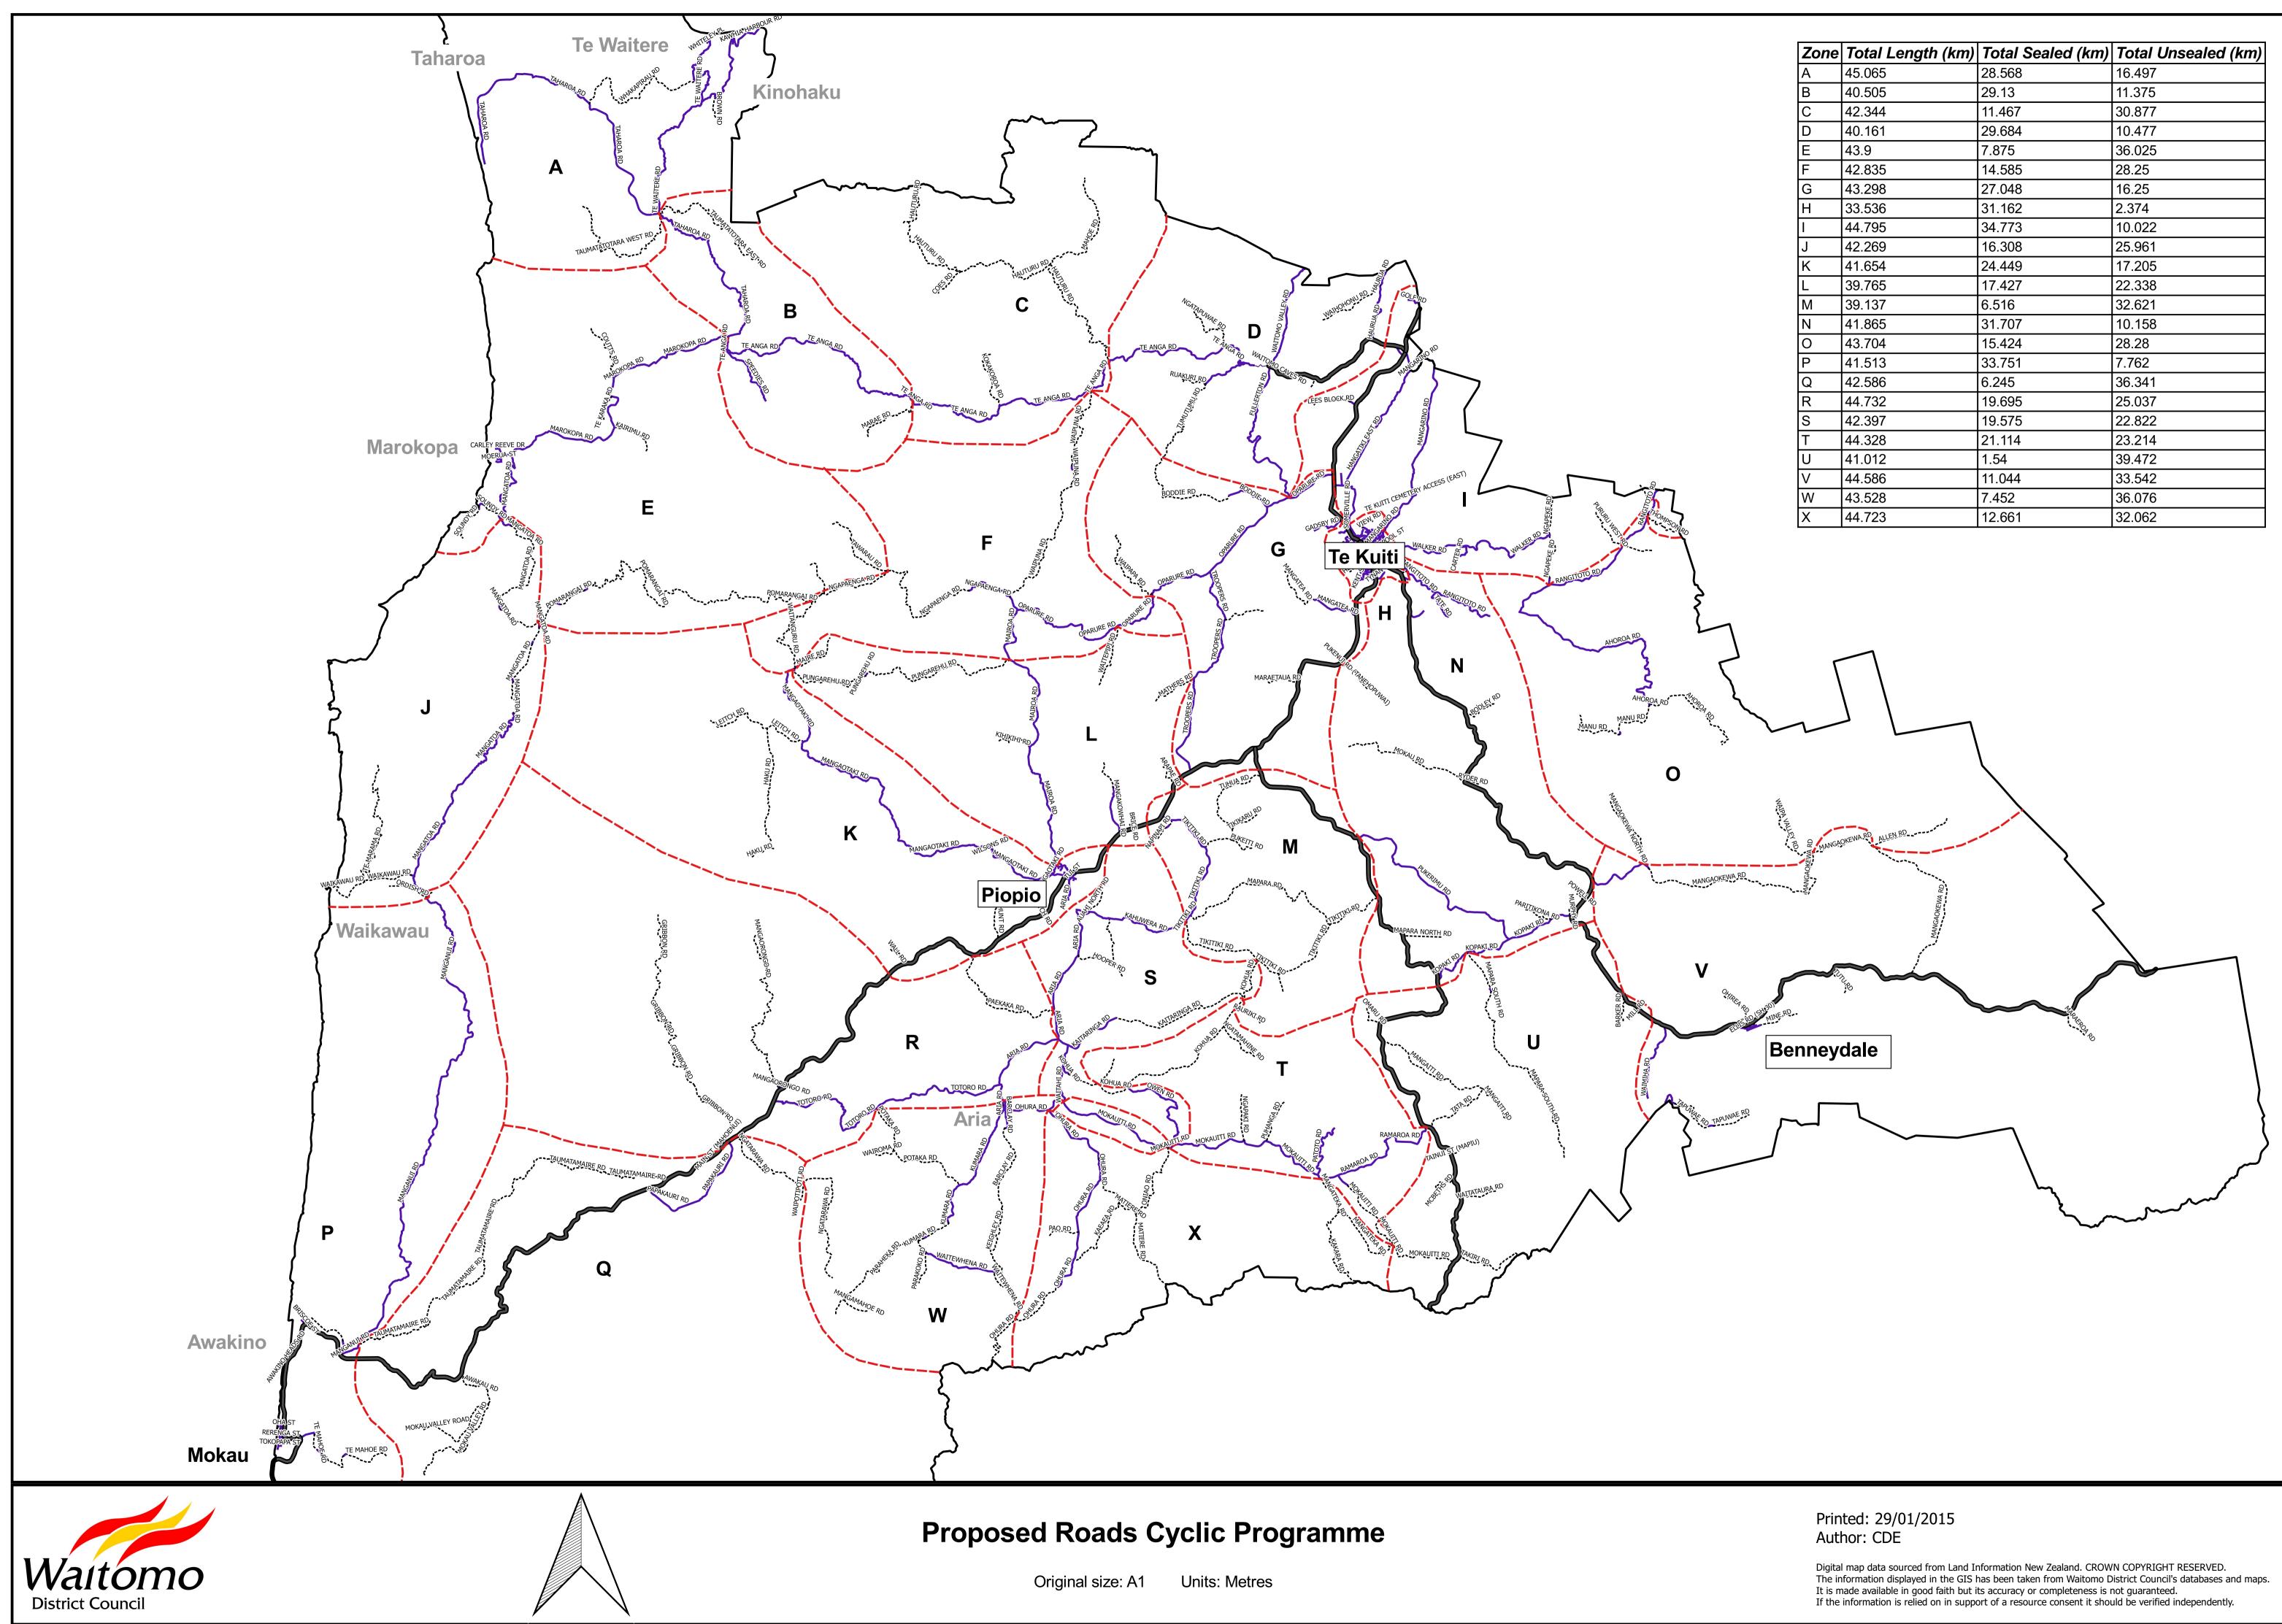

| Zone | Total Length (km) | Total Sealed (km) | Total Unsealed (km) |
|------|-------------------|-------------------|---------------------|
| А    | 45.065            | 28.568            | 16.497              |
| В    | 40.505            | 29.13             | 11.375              |
| С    | 42.344            | 11.467            | 30.877              |
| D    | 40.161            | 29.684            | 10.477              |
| E    | 43.9              | 7.875             | 36.025              |
| F    | 42.835            | 14.585            | 28.25               |
| G    | 43.298            | 27.048            | 16.25               |
| Н    | 33.536            | 31.162            | 2.374               |
| I    | 44.795            | 34.773            | 10.022              |
| J    | 42.269            | 16.308            | 25.961              |
| К    | 41.654            | 24.449            | 17.205              |
| L    | 39.765            | 17.427            | 22.338              |
| М    | 39.137            | 6.516             | 32.621              |
| Ν    | 41.865            | 31.707            | 10.158              |
| 0    | 43.704            | 15.424            | 28.28               |
| Р    | 41.513            | 33.751            | 7.762               |
| Q    | 42.586            | 6.245             | 36.341              |
| R    | 44.732            | 19.695            | 25.037              |
| S    | 42.397            | 19.575            | 22.822              |
| Т    | 44.328            | 21.114            | 23.214              |
| U    | 41.012            | 1.54              | 39.472              |
| V    | 44.586            | 11.044            | 33.542              |
| W    | 43.528            | 7.452             | 36.076              |
| Х    | 44.723            | 12.661            | 32.062              |